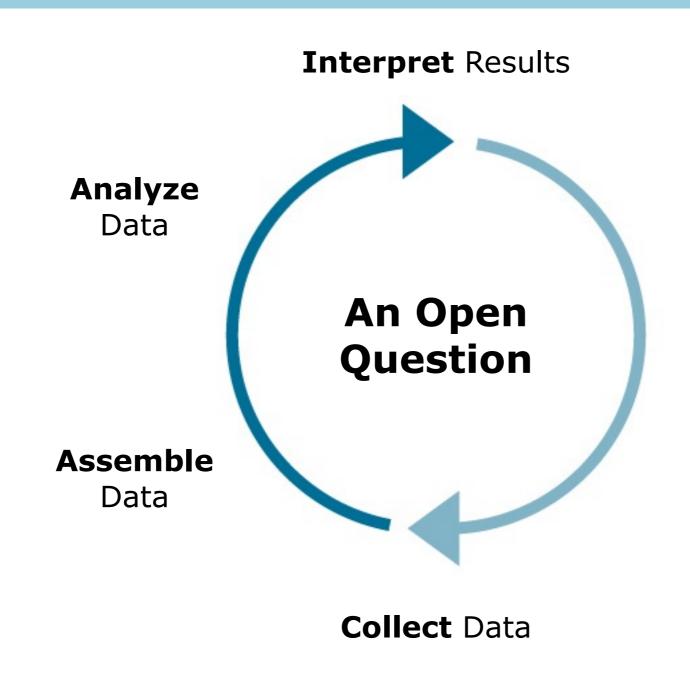

#### Create a Learning Health System

Virtuous Cycle of Study, Learning, and Improvement

# WHAT WE DO Create a Learning Health System

Convert sets of learning cycles into scalable Learning Health System