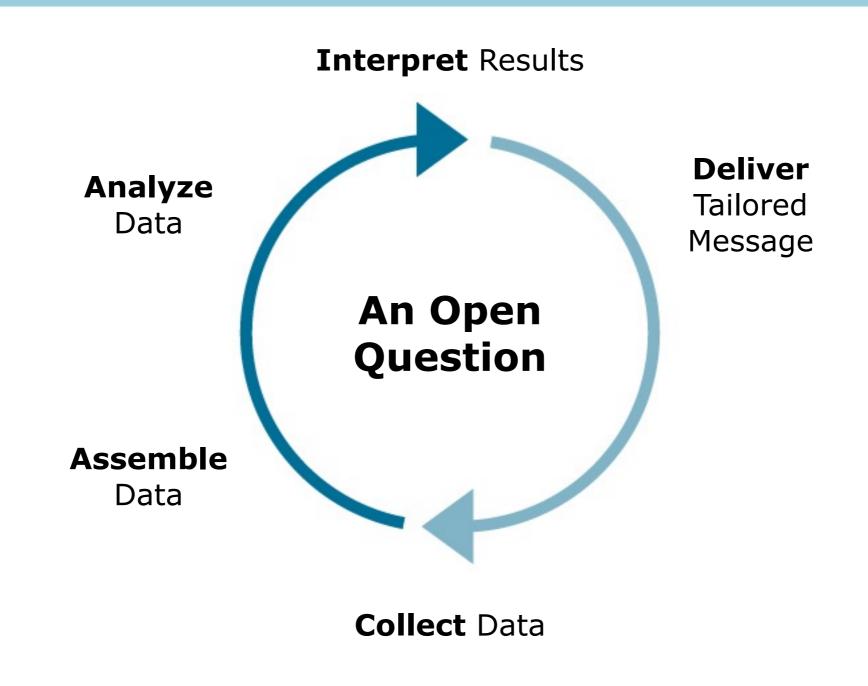

#### Create a Learning Health System

Virtuous Cycle of Study, Learning, and Improvement