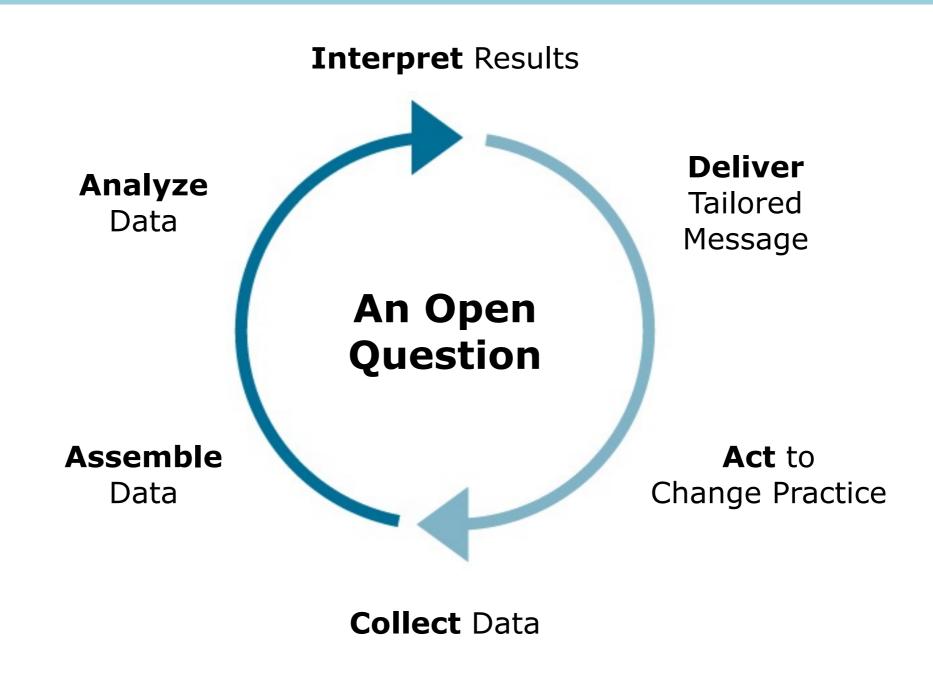

#### Create a Learning Health System

Virtuous Cycle of Study, Learning, and Improvement