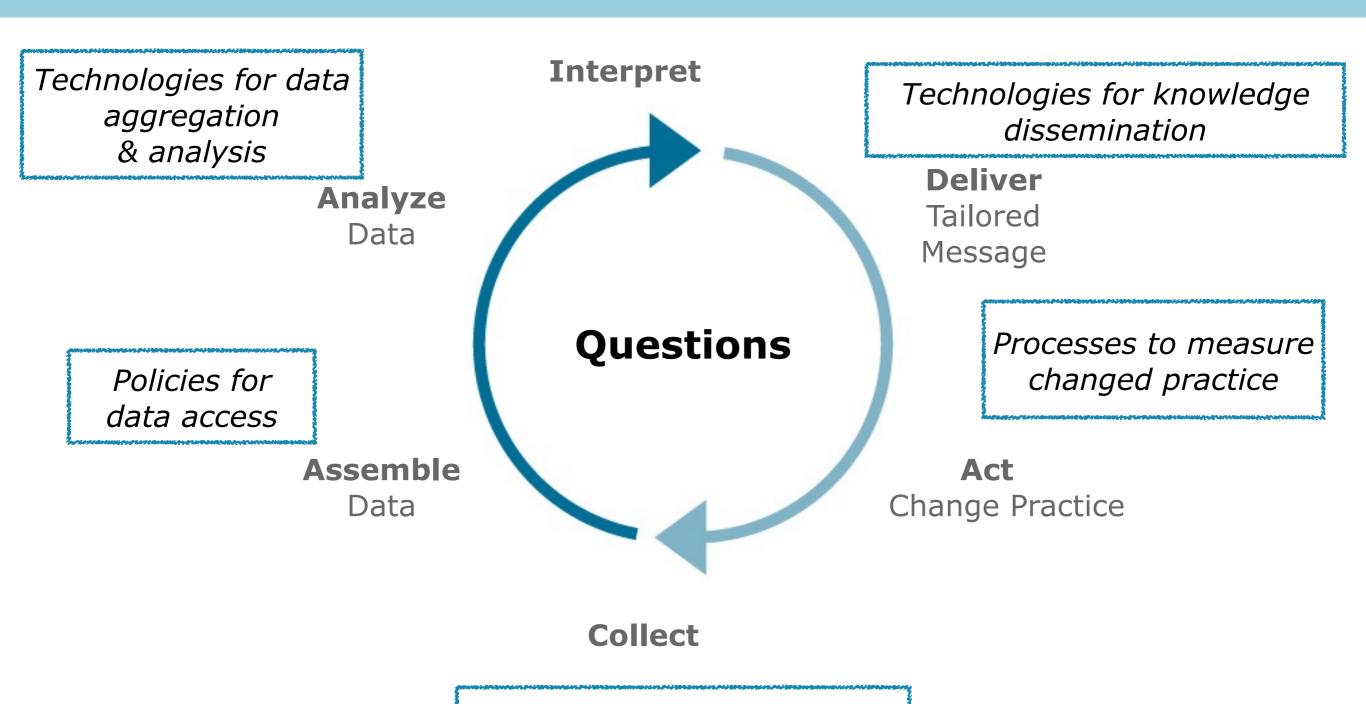

# WHAT WE DO Create a Learning Health System

#### Create a Learning Health System

Virtuous Cycle of Study, Learning, and Improvement