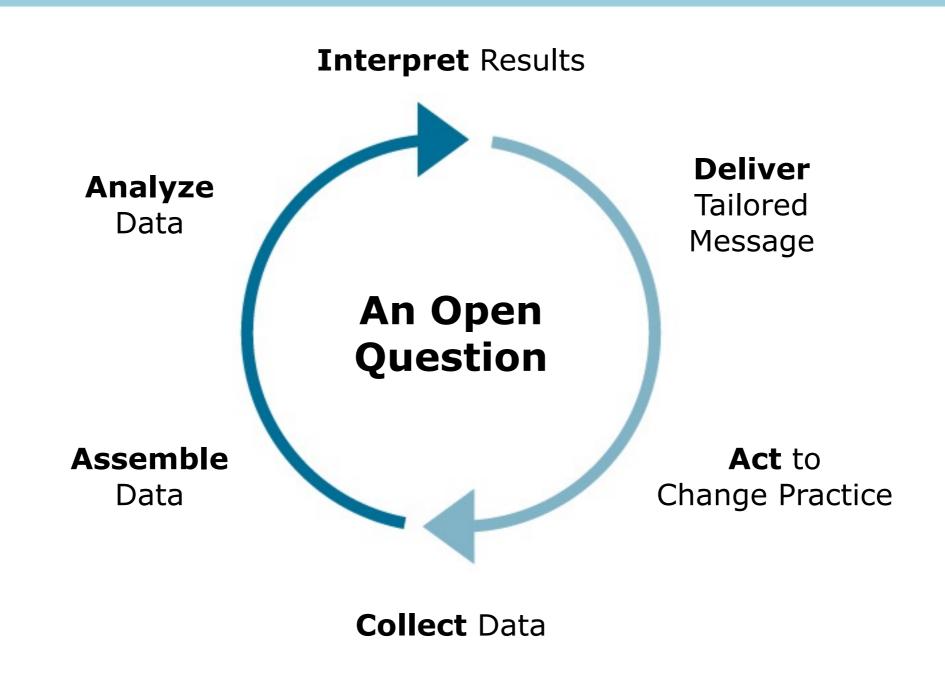

#### Create a Learning Health System

Virtuous Cycle of Study, Learning, and Improvement